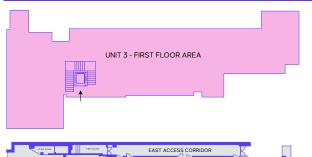

# **Accommodation:**

The unit is positioned at first floor accessed directly from Kensington Arcade. The first floor offers extensive accomodation benefiting from natural light via skylights along with frontage above Kensington High Street.

**Ground floor:** 240 sq ft / 22.3 sq m (GIA) **First Floor:** 4,058 sq ft / 377 sq m (GIA)

**Head Height:** 3.5m

# UNIT 3 CLASS E - GROUND & FIRST FLOOR 4,298 SQ FT / 399.3 SQ M (GIA)

Subject to Contract and Vacant Possession