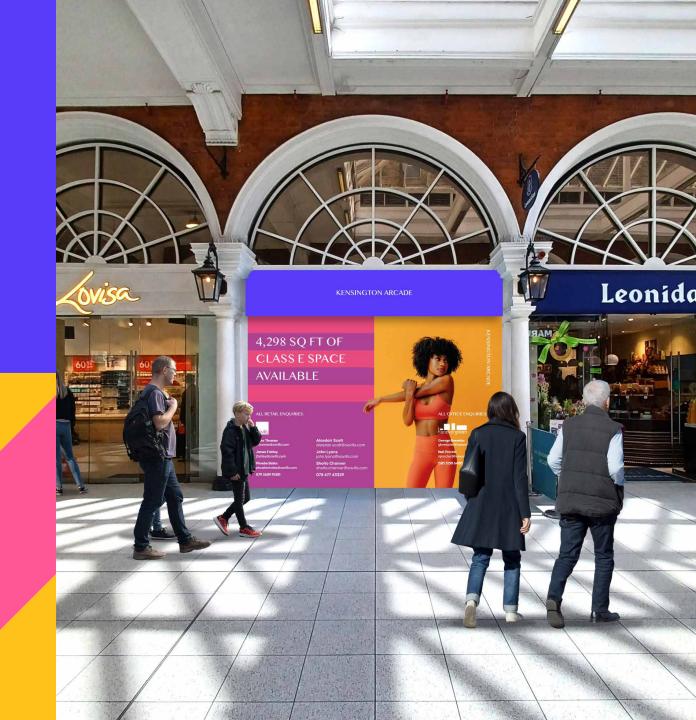

**KENSINGTON ARCADE** 

# 4,298 SQ FT OF CLASS E SPACE

**UNIT 3 AVAILABLE NOW** 

# **KENSINGTON ARCADE**

THE KENSINGTON ARCADE IS THE MAIN THOROUGHFARE BETWEEN KENSINGTON HIGH STREET AND THE UNDERGROUND STATION, SERVED BY THE CIRCLE AND DISTRICT LINES. THE STATION BENEFITS FROM ANNUAL FOOTFALL OF UP TO 15M PASSENGERS PER ANNUM (2019)

Kensington High Street has a number of attractions including Kensington Palace and the Design Museum. The area is an established retail and leisure destination occupied by a number of exciting retailers and restaurants including Whole Foods, Jacuzzi (Big Mamma Group) and Japan House. The units are neighboured by a number of attractive occupiers including Lovisa, Gails, Leonidas, Marugame, Pret and Urban Greens.