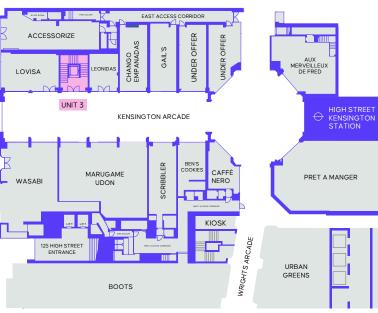

# **KENSINGTON ARCADE**

THE KENSINGTON ARCADE IS THE MAIN THOROUGHFARE BETWEEN KENSINGTON HIGH STREET AND THE UNDERGROUND STATION, SERVED BY THE CIRCLE AND DISTRICT LINES. THE STATION BENEFITS FROM ANNUAL FOOTFALL OF UP TO 15M PASSENGERS PER ANNUM (2019)

Kensington High Street has a number of attractions including Kensington Palace and the Design Museum. The area is an established retail and leisure destination occupied by a number of exciting retailers and restaurants including Whole Foods, Jacuzzi (Big Mamma Group) and Japan House. The units are neighboured by a number of attractive occupiers including Lovisa, Gails, Leonidas, Marugame, Pret and Urban Greens.

### **EXISTING OCCUPIERS**

# UNIT 3 CLASS E - GROUND & FIRST FLOOR 4,298 SQ FT / 399.3 SQ M (GIA)

Subject to Contract and Vacant Possession